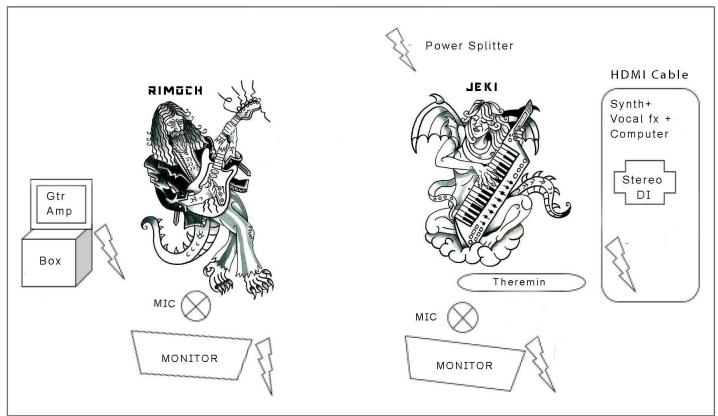

## Stage plot

#### Music - Gear needed:

- 2 Mic stands
- 2 Mic SM58A Beta (can be provided)
- 2 XLR Cables for the Mics (To our mixer)
- Table / keyboard stand + board (around 1 meter long)
- Small Box/Chair for the small GT Amp
- AC plugs for both sides of the stage

#### Video - Art - Gear needed:

- Video projector
- HDMI cable from the stage to the projector (We have an adaptor for VGA cable).
- White background on stage. (We can provide a Stretchy white Fabric to hang)